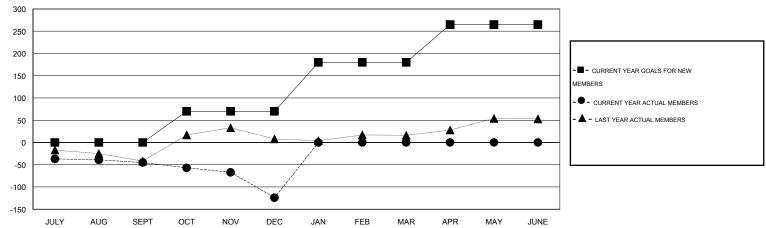

#### GOALS AND ACTUAL MEMBERS CUMULATIVE

| DROPPED CLUBS: 0  DROPPED MEMBERS |     | 27 CLUBS OF 65 ADDED 1 OR MORE<br>NEW MEMBERS | GENDER DISTRIBU  MALE  FEMALE | TION<br>1,081 (61.84%)<br>667 (38.16%) |     |
|-----------------------------------|-----|-----------------------------------------------|-------------------------------|----------------------------------------|-----|
| DECEASED                          | 11  | CLICK HERE FOR HEALTH                         | FAMILY UNIT MEMBERS           |                                        | 290 |
| CLUB CANCELLED                    | 0   | ASSESSMENT DATA                               | FAMILY UNIT MEMBERS           |                                        |     |
| OTHER                             | 174 |                                               | HEAD OF HOUSEHOLD             |                                        | 142 |
| TOTAL                             | 185 |                                               | NON-HEAD OF HOUSEHOLI         | 148                                    |     |