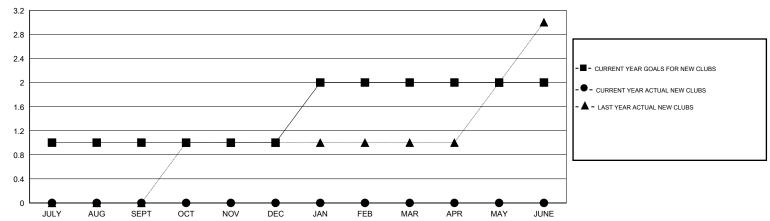

|                  |
| QUARTER                      | NEW CLUB<br>GOAL | NEW CLUBS        | DROPPED<br>CLUBS | NET<br>GAIN/LOSS | QUARTER                      | NEW MEMBER<br>GOAL | CHARTER AND<br>NEW MEMBERS<br>ADDED | DROPPED<br>MEMBERS | NET<br>GAIN/LOSS |
| JULY/AUG/SEPT<br>OCT/NOV/DEC | 1<br>0<br>1      | 0<br>0           | 0<br>0<br>0      | 0 0              | JULY/AUG/SEPT<br>OCT/NOV/DEC | 0<br>70<br>110     | 44<br>17<br>0                       | 89<br>96<br>0      | -45<br>-79<br>0  |
| JAN/FEB/MAR<br>APR/MAY/JUNE  | 0                | 0                | 0                | 0                | JAN/FEB/MAR<br>APR/MAY/JUNE  | 85                 | 0                                   | 0                  | 0                |

### GOALS AND ACTUAL NEW CLUBS CUMULATIVE



#### GOALS AND ACTUAL MEMBERS CUMULATIVE



| DROPPED CLUBS: 0  DROPPED MEMBERS |     | 27 CLUBS OF 65 ADDED 1 OR MORE<br>NEW MEMBERS | GENDER DISTRIBU  MALE  FEMALE | TION<br>1,081 (61.84%)<br>667 (38.16%) |     |
|-----------------------------------|-----|-----------------------------------------------|-------------------------------|----------------------------------------|-----|
| DECEASED                          | 11  | CLICK HERE FOR HEALTH                         | FAMILY UNIT MEMBERS           |                                        | 290 |
| CLUB CANCELLED                    | 0   | ASSESSMENT DATA                               | FAMILY UNIT MEMBERS           |                                        |     |
| OTHER                             | 174 |